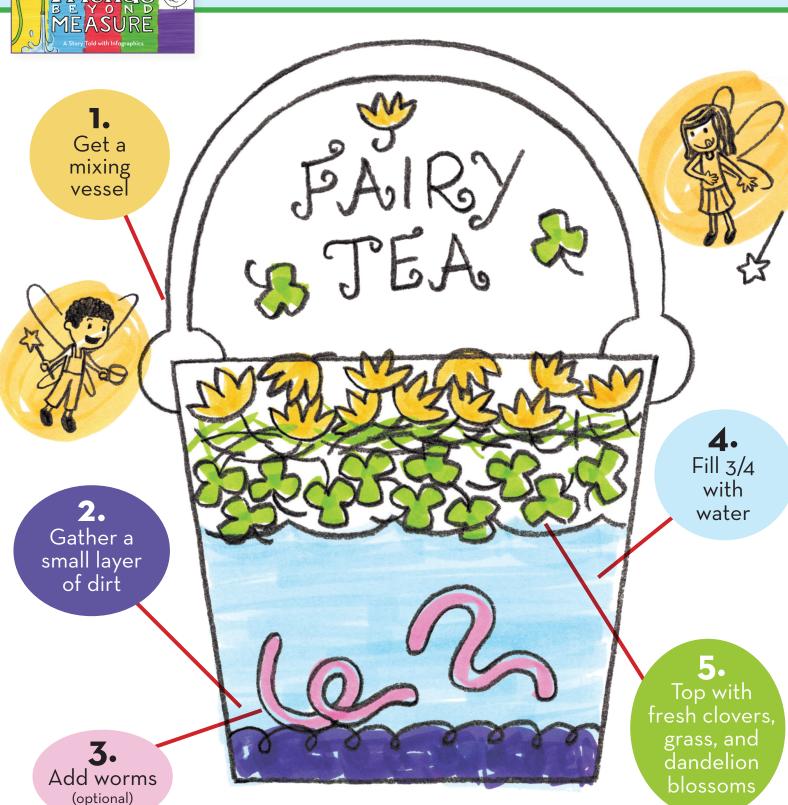

|
|   |     |   |         |  |                         |
|   |     |   |         |  |                         |
|   |     |   |         |  |                         |
|   |     |   |         |  |                         |
|   |     |   |         |  |                         |
|   |     |   |         |  |                         |
|   |     |   |         |  |                         |
|   |     |   |         |  |                         |
|   | A A |   |         |  |                         |
|   |     |   |         |  |                         |
|   |     |   |         |  |                         |
| 4 |     |   |         |  |                         |
|   |     |   |         |  | Copyright © 2023 by Lai |

HARPER KIDS



## **HOW TO MAKE FAIRY TEA**

Recipe by Ana and Harwin